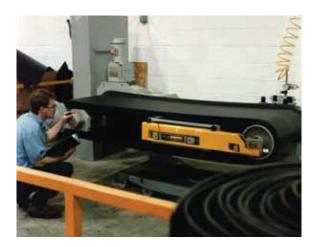

#### INSTALLATION AND SPLICING SERVICES

Apache belt technicians are factory trained to install, splice, vulcanize and train conveyor and elevator belts in the field.

Additional services include:

- Computerized design assistance for belt applications
- Conveyor system surveys
- Custom belt fabrication
- Professionally applied belt lacing and endless splices
- Hole and bucket punching
- Die rule & waterjet cut parts