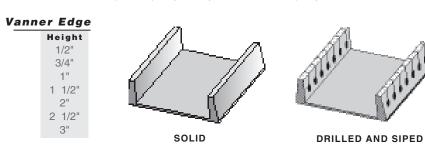

### **VANNER EDGE**

Vanner can be drilled and siped to improve flexibility on smaller diameter pulleys.

### MINIMUM RECOMMENDED PULLEY DIAMETERS

Manufacturer's recommended pulley diameter for each belt specification should be used if larger than those listed below.

| Standard Cleats |             | <b>Heavy Duty Cleats</b> |             | Square Cleats |             | Vanner Edges |       |               |
|-----------------|-------------|--------------------------|-------------|---------------|-------------|--------------|-------|---------------|
| Height          | Pulley Dia. | Height                   | Pulley Dia. | Height        | Pulley Dia. | Height       | Solid | Drilled/Siped |
| 1"              | 4"          | 1"                       | 5"          | 3/8" x 3/8"   | 3"          | 1/2"         | 9"    | 6"            |
| 1 1/2"          | 5"          | 1 1/2"                   | 8"          | 1/2" x 1/2"   | 4"          | 1"           | 10"   | 6"            |
| 2"              | 6"          | 2"                       | 10"         | 3/4" x 3/4"   | 8"          | 1 1/2"       | 16"   | 8"            |
| 2 1/2"          | 8"          | 3"                       | 12"         | 1" x 1"       | 10"         | 2"           | 18"   | 12"           |
| 3"              | 10"         | 4"                       | 14"         |               |             | 2 1/2"       | 20"   | 12"           |
|                 |             | 5"                       | 18"         |               |             | 3"           | 24"   | 16"           |
|                 |             | 6"                       | 18"         |               |             |              |       |               |