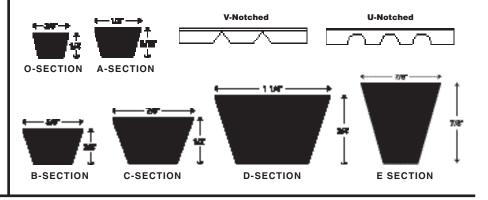

# CUSTOM RUBBER BELT FABRICATION

#### **BELT SPLICING OPTIONS**



#### **FASTENER SPLICES**













### **VANNER EDGE**

Vanner can be drilled and siped to improve flexibility on smaller diameter pulleys.



## **STANDARD V-GUIDES**



### MINIMUM RECOMMENDED PULLEY DIAMETERS

Manufacturer's recommended pulley diameter for each belt specification should be used if larger than those listed below.

| Standard Cleats |             | <b>Heavy Duty Cleats</b> |             | Square Cleats |             | Vanner Edges |       |               |
|-----------------|-------------|--------------------------|-------------|---------------|-------------|--------------|-------|---------------|
| Height          | Pulley Dia. | Height                   | Pulley Dia. | Height        | Pulley Dia. | Height       | Solid | Drilled/Siped |
| 1"              | 4"          | 1"                       | 5"          | 3/8" x 3/8"   | 3"          | 1/2"         | 9"    | 6"            |
| 1 1/2"          | 5"          | 1 1/2"