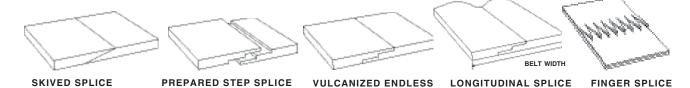

# CUSTOM RUBBER BELT FABRICATION

#### **BELT SPLICING OPTIONS**



#### **FASTENER SPLICES**













### **VANNER EDGE**

Vanner can be drilled and siped to improve flexibility on smaller diameter pulleys.



## **STANDARD V-GUIDES**



### MINIMUM RECOMMENDED PULLEY DIAMETERS

Manufacturer's recommended pulley diameter for each belt specification should be used if larger than those listed below.

| Standard Cleats |             | <b>Heavy Duty Cleats</b> |             | Square Cleats |             | Vanner Edges |       |               |
|-----------------|-------------|--------------------------|-------------|---------------|-------------|--------------|-------|---------------|
| Height          | Pulley Dia. | Height                   | Pulley Dia. | Height        | Pulley Dia. | Height       | Solid | Drilled/Siped |
| 1"              | 4"