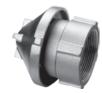

## **Suction Deflector**

WebSales@GoodyearRubberProducts.com

· Cast aluminum construction

• Threads to 2" suction pipe

| Size | Part # | Price / Each |
|------|--------|--------------|
| 2"   | A38    | \$55.50      |