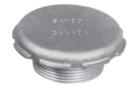

## **Standard Vent Cap**

Aluminum body

Allows venting of tank to atmosphere at all times.

Does not have pressure or vacuum valves

| NPS Male Inlet | Part #  | Price / Each |
|----------------|---------|--------------|
| 21⁄2"          | 2500SFV | \$26.50      |