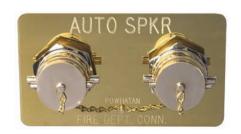

## **Double Clapper Concealed Type Siamese Assemblies**22-229

22-229

| Wall Plate | Dimensions (inches) |   |       |         |       |  |
|------------|---------------------|---|-------|---------|-------|--|
|            | Α                   | В | C     | E       | F     |  |
| 24-385     | 14                  | 8 | 7-5/8 | 4-15/16 | 3-5/8 |  |

The unique design of clappers on the 23-393 is fully reversible with a perpendicular trunion allowing one body to be installed for top and bottom connections.

- Cast brass
- Branded: 'standpipe', 'auto-spkr', 'auto-spkr.-standpipe'
- · Finish: cast, polished or polished chrome
- For use up to 250 PSI
- -P polished
- -C polished chrome plated