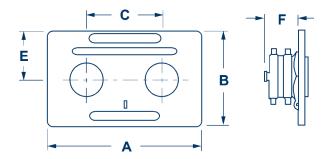

## **Double Clapper Concealed Type Siamese Assemblies**22-229

22-229

| Wall Plate | Dimensions (inches) |   |       |         |       |  |
|------------|---------------------|---|-------|---------|-------|--|
|            | Α                   | В | C     | E       | F     |  |
| 24-385     | 14                  | 8 | 7-5/8 | 4-15/16 | 3-5/8 |  |