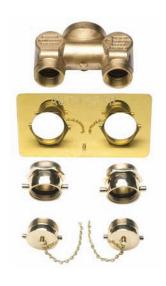

The model 22-229 Double Clapper Siamese is a complete unit consisting of the following six parts:

- (1) 23-393 reversible double clapper angle pattern concealed body, or 23-387 straight body
- (1) 24-385 plate
- (2) 23-270 double female connections
- (2) 17-127 plugs with chains