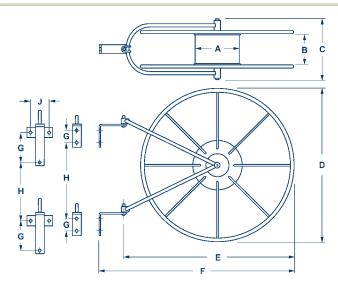

| Part #           | Hose                  | Hose Capacity (feet) |            | Dimensions (inches) |          |              |                  |            |            |                |          |                |         |
|------------------|-----------------------|----------------------|------------|---------------------|----------|--------------|------------------|------------|------------|----------------|----------|----------------|---------|
|                  | Size                  | Rack                 | "          | Double<br>Jacket    | А        | В            | С                | D          | E          | F              | G        | Н              | J       |
| FHR-V1           | 1½" - 1¾"             | 100                  | 75<br>100  | 50                  | 8"       | 3"           | 7-1/2"           | 21"        | 23"        | 27"            | 2"       | 11-3/8"        | -       |
| FHR-V2<br>FHR-V5 | 2" - 2½"<br>1½" - 1¾" | 150<br>300           | 100<br>200 | 75<br>150           | 8"       | 5-1/2"       | 7-1/2"<br>9-1/2" | 26"<br>26" | 29"<br>30" | 33"<br>34"     | 2"       | 15"<br>13"     | -       |
| FHR-V5<br>FHR-V7 | 2" - 2½"<br>2" - 2½"  | 150<br>-             | 100<br>200 | 75<br>150           | 8"<br>8" | 5-1/2"<br>9" | 9-1/2"<br>13"    | 26"<br>26" | 30"<br>31" | 34"<br>37-1/2" | 2"<br>5" | 13"<br>13-1/4" | -<br>3" |

Double Row Reels: Style V5 (when used with 11/2" hose only), and V7 have space between the reel sides to accommodate two widths of hose side by side, for maximum capacity in minimum space