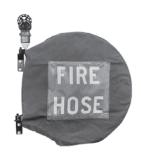

## **Style V Swing Type Hose Storage Reel Covers**

- Fluorescent red vinyl coated nylon with Velcro<sup>™</sup> closures
- · Printed on both sides

| Cover<br>for | Dimensions | Part #    | Wt.<br>Lbs. |  |  |  |  |  |  |
|--------------|------------|-----------|-------------|--|--|--|--|--|--|
|              | 21" x 6"   | FHR-C1    |             |  |  |  |  |  |  |
| FHR-V2       | 26" x 8"   | FHR-C     | 1.5         |  |  |  |  |  |  |
| FHR-V5       | 26" x 8"   | FHR-C     | 1.5         |  |  |  |  |  |  |
| FHR-V7       | 26" x 11"  | FHR-C7    |             |  |  |  |  |  |  |
| FHR-V9-15    | 36" x 9"   | FHR-C9-15 |             |  |  |  |  |  |  |