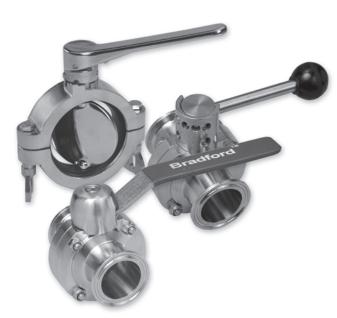

## **Stainless Butterfly Valves**

Call Toll Free: 1-866

WebSales@Goody

Dixon Sanitary offers a wide selection of Bradford<sup>™</sup> stainless steel butterfly valves for use in sanitary process systems. These valves are simple, rugged and above all, dependable.

Bradford<sup>™</sup> butterfly valves can be used either as a shutoff valve (on/off service) or as a throttling valve (for flow control).

Pneumatic or electric actuators are available for automated control.