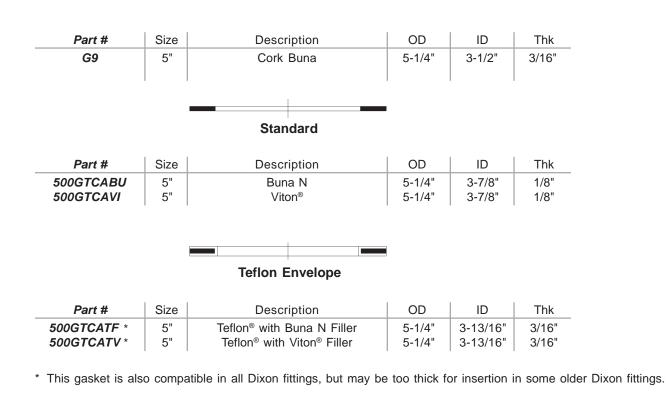

rt #</b> |
|---------|---------------------------|------------------------|------------------------------|----------------------------------|
| 2" x 5" | 200-TCA-AL                |                        |                              | 200-TCA-SS                       |
| 3" x 5" | 300-TCA-AL                | 300-TCA-BR             | 300-TCA-MI                   | 300-TCA-SS                       |
| 4" x 5" | 400-TCA-AL                | 400-TCA-BR             |                              | 400-TCA-SS                       |



|         |             | This unit has a long handle   |
|---------|-------------|-------------------------------|
| Size    | Part #      | brass swivel nut and a swivel |
| 4" x 5" | 40A-45TC-AL | retaining ring.               |



We Ship

Tank Car Gaskets