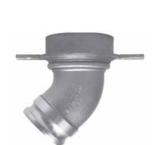

## Dixon Tank Car Fittings

With Standard RR Tank Car Thread

**Tank Car Adapter** 

| Size    | Aluminum<br><b>Part #</b> | Brass<br><b>Part #</b> | <i>Iron</i><br><b>Part #</b> | Stainless Steel<br><b>Part #</b> |
|---------|---------------------------|------------------------|------------------------------|----------------------------------|
| 2" x 5" | 200-TCA-AL                |                        |                              | 200-TCA-SS                       |
| 3" x 5" | 300-TCA-AL                | 300-TCA-BR             | 300-TCA-MI                   | 300-TCA-SS                       |
| 4" x 5" | 400-TCA-AL                | 400-TCA-BR             |                              | 400-TCA-SS                       |