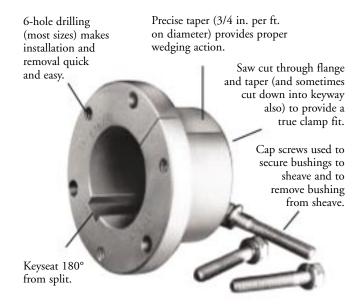

## BUSHINGS

Sure-Grip® "Quick Detachable" bushings are easy to install and remove. They are split through flange and taper to provide a true clamp on the shaft that is the equivalent of a shrink fit. All sizes except JA and QT have a setscrew over the key to help maintain the bushing's position on the shaft until the cap screws are securely tightened. Sure-Grip bushings have a very gradual taper (3/4-inch taper per ft. on the diameter) which is about half the inclined angle of many other bushings. The result is the Sure-Grip securely clamps the shaft, with twice the force of those competitive bushings, to provide extreme holding power.

Sure-Grip bushings are manufactured with the drilled and tapped holes located at a precise distance from the keyseat; thus, a wide mating part having a bushing in each end can be mounted on a common shaft with the two keyways in line. This feature not only facilitates installation but also permits both bushings to carry an equal share of the load.