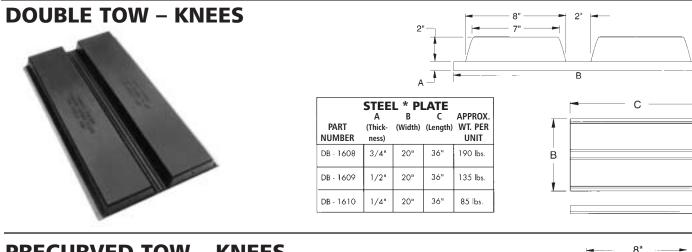

| 90 lbs.                    |
| DB - 1409      | 1/2"                  | 10"          | 36"           | 8"                   | 7"                      | 65 lbs.                    |
| DB-1410        | 1/4"                  | 10"          | 36"           | 8"                   | 7"                      | 50 lbs.                    |
| DB - 1508      | 3/4"                  | 13-1/2"      | 36"           | 11-1/4"              | 10-1/4"                 | 130 lbs.                   |
| DB - 1509      | 1/2"                  | 13-1/2"      | 36"           | 11-1/4"              | 10-1/4"                 | 90 lbs.                    |
| DB-1510        | 1/4"                  | 13-1/2"      | 36"           | 11-1/4"              | 10-1/4"                 | 70 lbs.                    |







## **PRECURVED TOW – KNEES**



**SEGMENTED TOW -**

**KNEES** 

| STEEL * PLATE  |             |                       |              |               |                            |  |  |  |
|----------------|-------------|-----------------------|--------------|---------------|----------------------------|--|--|--|
| PART<br>NUMBER | R<br>Radius | A<br>(Thick-<br>ness) | B<br>(Width) | C<br>(Length) | APPROX.<br>WT. PER<br>UNIT |  |  |  |
| DB - 1708      | 18"         | 3/4"                  | 10*          | 28-1/4"       | 80 lbs.                    |  |  |  |
| DB - 1709      | 18-1/4"     | 1/2"                  | 10"          | 28-5/8"       | 60 lbs.                    |  |  |  |
| DB - 1710      | 18-1/2"     | 1/4"                  | 10"          | 29-1/16"      | 40 lbs.