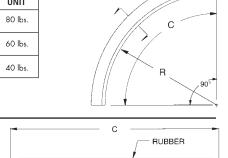

## **PRECURVED TOW – KNEES**

**SEGMENTED TOW -**

**KNEES** 

| STEEL * PLATE  |             |                       |              |               |                            |  |  |  |
|----------------|-------------|-----------------------|--------------|---------------|----------------------------|--|--|--|
| PART<br>NUMBER | R<br>Radius | A<br>(Thick-<br>ness) | B<br>(Width) | C<br>(Length) | APPROX.<br>WT. PER<br>UNIT |  |  |  |
| DB - 1708      | 18"         | 3/4"                  | 10*          | 28-1/4"       | 80 lbs.                    |  |  |  |
| DB - 1709      | 18-1/4"     | 1/2"                  | 10"          | 28-5/8"       | 60 lbs.                    |  |  |  |
| DB - 1710      | 18-1/2"     | 1/4"                  | 10"          | 29-1/16"      | 40 lbs.                    |  |  |  |