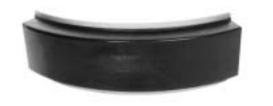

## **PRECURVED TOW – KNEES**

**SEGMENTED TOW -**

**KNEES** 

| STEEL * PLATE  |             |                       |              |               |                            |  |  |  |
|----------------|-------------|-----------------------|--------------|---------------|----------------------------|--|--|--|
| PART<br>NUMBER | R<br>Radius | A<br>(Thick-<br>ness) | B<br>(Width) | C<br>(Length) | APPROX.<br>WT. PER<br>UNIT |  |  |  |
| DB - 1708      | 18"         | 3/4"                  | 10*          | 28-1/4"       | 80 lbs.                    |  |  |  |
| DB - 1709      | 18-1/4"     | 1/2"                  | 10"          | 28-5/8"       | 60 lbs.                    |  |  |  |
| DB - 1710      | 18-1/2"     | 1/4"                  | 10"          | 29-1/16"      | 40 lbs.                    |  |  |  |