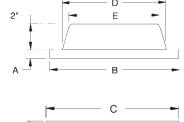

## **SINGLE TOW – KNEES**

|                | STEEL * P             |              | LATE          | RUBBER               |                         |                            |
|----------------|-----------------------|--------------|---------------|----------------------|-------------------------|----------------------------|
| PART<br>NUMBER | A<br>(Thick-<br>ness) | B<br>(Width) | C<br>(Length) | D<br>(Base<br>Width) | E<br>(Surface<br>Width) | APPROX.<br>WT. PER<br>UNIT |
| DB - 1408      | 3/4"                  | 10"          | 36"           | 8"                   | 7"                      | 90 lbs.                    |
| DB - 1409      | 1/2"                  | 10"          | 36"           | 8"                   | 7"                      | 65 lbs.                    |
| DB-1410        | 1/4"                  | 10"          | 36"           | 8"                   | 7"                      | 50 lbs.                    |
| DB - 1508      | 3/4"                  | 13-1/2"      | 36"           | 11-1/4"              | 10-1/4"                 | 130 lbs.                   |
| DB - 1509      | 1/2"                  | 13-1/2"      | 36"           | 11-1/4"              | 10-1/4"                 | 90 lbs.                    |
| DB-1510        | 1/4"                  | 13-1/2"      | 36"           | 11-1/4"              | 10-1/4"                 | 70 lbs.                    |