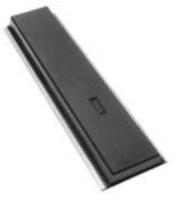

## **SINGLE TOW – KNEES**

|                | STEEL * P             |              | LATE          | RUBBER               |                         |                            |
|----------------|-----------------------|--------------|---------------|----------------------|-------------------------|----------------------------|
| PART<br>NUMBER | A<br>(Thick-<br>ness) | B<br>(Width) | C<br>(Length) | D<br>(Base<br>Width) | E<br>(Surface<br>Width) | APPROX.<br>WT. PER<br>UNIT |
| DB - 1408      | 3/4"                  | 10"          | 36"           | 8"                   | 7"                      | 90 lbs.                    |
| DB - 1409      | 1/2"                  | 10"          | 36"           | 8"                   | 7"                      | 65 lbs.                    |
| DB-1410        | 1/4"                  | 10"          | 36"           | 8"                   | 7"                      | 50 lbs.                    |
| DB - 1508      | 3/4"                  | 13-1/2"      | 36"           | 11-1/4"              | 10-1/4"                 | 130 lbs.                   |
| DB - 1509      | 1/2"                  | 13-1/2"      | 36"           | 11-1/4"              | 10-1/4"                 | 90 lbs.                    |
| DB-1510        | 1/4"                  | 13-1/2"      | 36"           | 11-1/4"              | 10-1/4"                 | 70 lbs.                    |