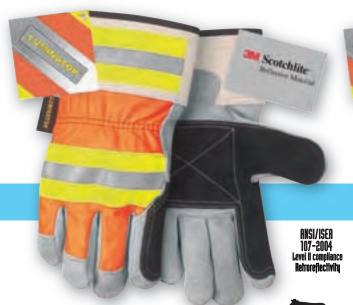

## 14401DP LUMINATOR™

Select Shoulder Double Leather Palm 3M Scotchlite™ Reflective Material on Cuff and Knuckle Shirred Elastic Back Orange Fluorescent Polyester (back) Fleece Cotton Palm Lining 2 1/2" Rubberized Safety Cuff