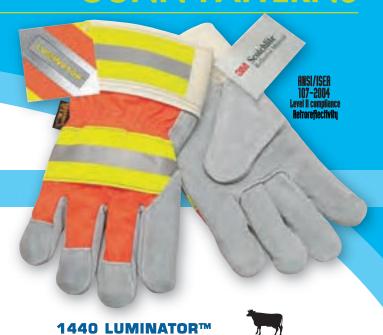

Select Split Cow Leather Palm 3M Scotchlite™ Reflective Material on Cuff and Knuckle Orange Fluorescent Polyester (back) 2 1/2" Rubberized Safety Cuff Size I

## 14401DP LUMINATOR™

Select Shoulder Double Leather Palm 3M Scotchlite™ Reflective Material on Cuff and Knuckle Shirred Elastic Back Orange Fluorescent Polyester (back) Fleece Cotton Palm Lining 2 1/2" Rubberized Safety Cuff