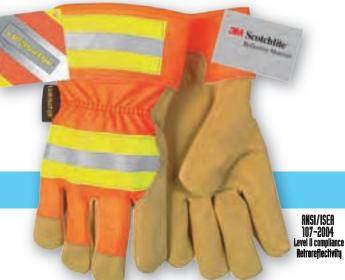

## 19251 **LUMINATOR™**

Premium Grade Grain Pigskin Gunn Pattern/Wing Thumb, 3M Scotchlite™ Reflective Material Orange Fluorescent Polyester (back) 2 1/2" Rubberized Safety Cuff 19261 Thermo Sock. Full Sock Lining 19251 Fleece Cotton Palm Lining "Only" Sizes: L, M, S, XL