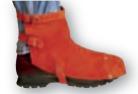

# HEAVY-DUTY WELDING APPAREL

### Leather Welding Apparel

- Premium heavy side split cow leather
- ewn with KEVLAR®
- Anodized leather reinforced snaps to prevent arc flashback
- Riveted in all major stress points





Pocket



#### 38100

Leather Cape with Snap-on Bib Riveted in all major stress points. All button snaps black anodized to prevent arc flashback. Leather reinforced snaps on buttons. Soapstone pocket on each sleeve. Adjustable snaps at wrist.

38100 Leather Cape

Sizes: L, M, XL, XXL, XXXL

38114 14" Length Snap-on Bib 38120 20" Length Snap-on Bib



#### 38505

Leather Shoe Protector **Adjustable** Sizes: One size fits all



#### 38418

Leather Sleeve 18" Length Protects above elbow down to wrist. Adjustable take up snaps at both ends of sleeve for snug fit.

Leather Sleeve with Support Strap Leather protects top of shoulder down to wrist. Adjustable wrist snaps for snug fit. Support sling has adjustable strap with quick release buckle.

38423 23" Length 38425 25" Length

## Leather Jacket

Riveted in all major stress points. All button snaps black anodized to prevent arc flashback. Leather reinforced snaps on buttons. Soapstone pocket on each sleeve. Available in 26" and 30" length. Take up snaps for waist and adjustable snaps at wrist for perfect fit.

38026 26" Length 38030 30" Length

Sizes: L, M, XL, XXL, XXXL



Leather Rod H