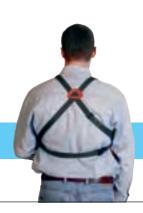

38026 26" Length 38030 30" Length

Sizes: L, M, XL, XXL, XXXL

Leather Rod Holder Reinforced Bottom Spring Clip

Leather Bib Apron

Riveted in all major stress points. Large front chest pocket. "D" Ring to hold accessories. Crossed back straps with quick release buckle.