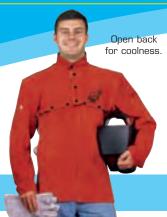

## Leather Jacket

Riveted in all major stress points. All button snaps black anodized to prevent arc flashback. Leather reinforced snaps on buttons. Soapstone pocket on each sleeve. Available in 26" and 30" length. Take up snaps for waist and adjustable snaps at wrist for perfect fit.

38026 26" Length 38030 30" Length

Sizes: L, M, XL, XXL, XXXL

Leather Rod Holder Reinforced Bottom Spring Clip

Leather Bib Apron

Riveted in all major stress points. Large front chest pocket. "D" Ring to hold accessories. Crossed back straps with quick release buckle.