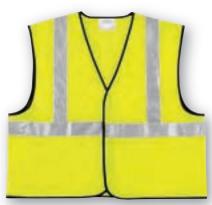

## CLASS II VESTS/SHIRTS

Class 2, 100% Polyester Mesh Safety Vest with velcro front closure and adjustable velcro straps. 3" orange/silver reflective stripes.

WCCL2LA Fluorescent Lime fits M-XL WCCL2LAX fits X2-X4