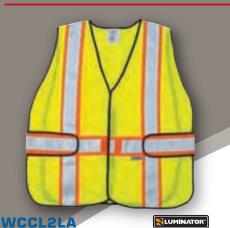

## CLASS II VESTS/SHIRTS

Class 2, 100% Polyester Mesh Safety Vest with velcro front closure and adjustable velcro straps. 3" orange/silver reflective stripes.

WCCL2LA Fluorescent Lime fits M-XL WCCL2LAX fits X2-X4