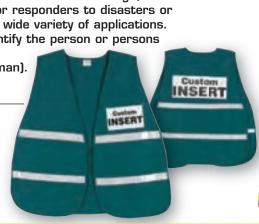

Fluorescent Lime M-X4

**INCIDENT COMMAND VESTS** 

Many of today's environments require the guick identification of individuals coordinating or involved with site activities. Although, incident command vests were initially designed for responders to disasters or hazardous situations, they are used in a wide variety of applications. These vests are used to help quickly identify the person or persons

responsible for a particular area. (i.e. Red for First Aid or Green for Foreman).

## **ICV208**

Cotton/Polyester vest with velcro tab front closure and elastic side straps. 1" white vinyl reflective stripes. Front and back slot to insert

interchangeable title information ICV203 Blue One Size: 18"x47" ICV204 Red One Size: 18"x47" ICV207 Black One Size: 18"x47"