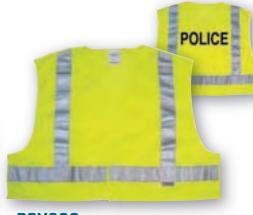

Fluorescent Lime L-X4

**PSV200** 

Public Safety Vest, ANSI 207-2006, Tear Away, Polyester Mesh with Velcro front closure and 1 inside pocket. 2" Silver Reflective Stripes. Solid panel on back for logo imprint.