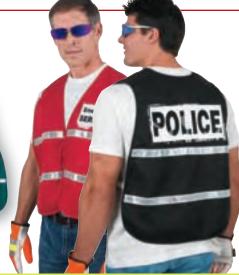

Fluorescent Lime M-X4

**INCIDENT COMMAND VESTS** 

Many of today's environments require the guick identification of individuals coordinating or involved with site activities. Although, incident command vests were initially designed for responders to disasters or hazardous situations, they are used in a wide variety of applications. These vests are used to help quickly identify the person or persons

responsible for a particular area. (i.e. Red for First Aid or Green for Foreman).

## **ICV208**

Cotton/Polyester vest with velcro tab front closure and elastic side straps. 1" white vinyl reflective stripes. Front and back slot to insert

interchangeable title information ICV203 Blue One Size: 18"x47" ICV204 Red One Size: 18"x47" ICV207 Black One Size: 18"x47"