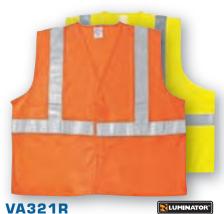

**VA221R** 

Class 2, Solid 100% Polyester Safety Vest with 2 inside pockets and zipper closure. 1 3/8" lime reflective stripes. Fluorescent Orange

VA220R

Class 2, Solid 100% Polyester Safety Vest with 2 inside pockets and zipper closure. 1 3/8" white reflective stripes.

Fluorescent Lime L-X4

Class 2, Solid 100% Polyester Safety Vest with 2 velcro strips for front closure. 2" silver reflective stripes. Fluorescent Orange L-X4

VA320R Fluorescent Lime L-X4

VCL2SL

Class 2, Solid 100% Polyester Safety Vest with Velcro front closure and 3 pockets. 2" Reflective Stripes.

Fluorescent Lime L-X4

**PSV200** 

Public Safety Vest, ANSI 207-2006, Tear Away, Polyester Mesh with Velcro front closure and 1 inside pocket. 2" Silver Reflective Stripes. Solid panel on back for logo imprint.