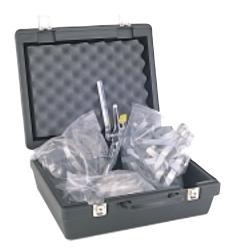

## Center Punch Clamp Kit CP39

A variety of galvanized carbon steel center punch and SS Open-End Center Punch clamps are packed in this polyethylene carrying case along with a small, easy-to-use ratchet action Center Punch Tool. Use for general plant maintenance or emergency field repairs. Clamping range from 1/4" to 1" diameter.

The CP39 Kit (Weight: 8.9 lbs., 4.0 Kg) includes: 4 each -CP3 Center Punch Clamps. 8 each - CP311 and CP6 Center Punch Clamps. 6 each - CP5 Center Punch Clamps. 9 each - CP8 Center Punch Clamps. 3 each -O316S, O10S, O12S, O14S, O18S Open-End Clamps. 2 each - O24S Open-End Clamps. One each - S38 Center Punch Tool.