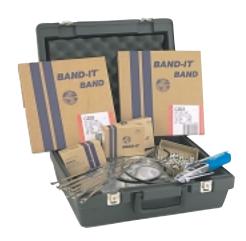

## **BAND-IT Band and Buckle Kit** C276

A basic starter kit in a polyethylene case. Perfect for a wide range of clamping applications including emergency pipe repairs, hose clamping, sign hanging and general maintenance uses. Both versions of the kit include a roll of BAND-IT Stainless Steel Band, one box each of buckles and Scru-Lokt buckles and the BAND-IT Tool.

The C276 (Weight: 15.0 lbs, 6.8 Kg) contains 1/2" band and buckles. The C277 (Weight: 19.5 lbs., 8.8 Kg) contains 3/4" band and buckles.