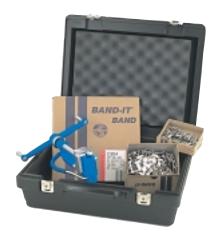

### **BAND-IT Warehouse C275**

The portable, metal container, 16" x 8 1/2" x 9 3/4" keeps the BAND-IT Tool, BAND-IT Band and Buckles in one handy place, instantly available for many jobs or emergencies. Two versions of the BAND-IT Warehouse are available. The C275 (Weight: 51.5 lbs, 23.3 Kg), contains 201 Stainless Steel band. The C375 (Weight: 49.0 lbs., 22.2 Kg) contains galvanized carbon steel (less 1/4" material). Otherwise the contents are identical.

Contents include: One each - BAND-IT Tool, Close Quarter Tension Nut. One roll each - 1/4", 3/8", 1/2", 5/8", 3/4" Band. One box each - 1/4", 3/8", 1/2", 5/8", 3/4" Buckles. One box each - 1/4", 1/2", 3/4" Scru-Lokt Buckles.