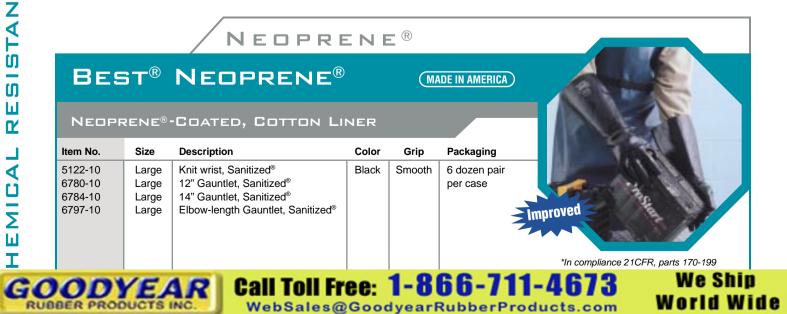

#### PVC-COATED, NITRILE REINFORCED COTTON INTERLOCK LINER

| Item No.                      | Size                    | Description                                                                               | Color | Grip  | Packaging                |
|-------------------------------|-------------------------|-------------------------------------------------------------------------------------------|-------|-------|--------------------------|
| 725R-10<br>724R-10<br>728R-10 | Large<br>Large<br>Large | 12" Gauntlet, Sanitized®<br>14" Gauntlet, Sanitized®<br>Elbow-length Gauntlet, Sanitized® | Red   | Rough | 6 dozen pair<br>per case |

**PVC-COATED, COTTON JERSEY LINER** 

| Item No.         | Size           | Description                                          | Color | Grip    | Packaging                |   |
|------------------|----------------|------------------------------------------------------|-------|---------|--------------------------|---|
| 361-10<br>365-10 | Large<br>Large | 10" Gauntlet, Sanitized®<br>12" Gauntlet, Sanitized® | Black | Wrinkle | 6 dozen pair<br>per case | 4 |