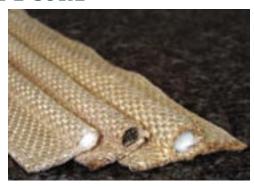

## Tadpole Tape

## TETRAGLAS® 3000 TADPOLE TAPE – 3000 ROPE CORE

Manufactured from TETRAGLAS® 3000-90 that contains a Tetraglas® 3000 knitted rope core. This tadole tape offers a totally ceramic-free product with temperature capabilities up to 2300°F.

## TETRAGLAS® 3000 TADPOLE TAPE – INCONEL MESH CORE

Manufactured from TETRAGLAS® 3000-90 with an inconel mesh core, this tadpole tape is totally ceramic-free. The mesh allows more resiliency on the bulb. This product is good for applications requiring a temperature range up to 2300°F.