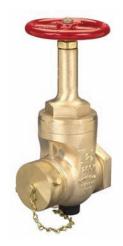

Cast brass

• Red iron wheel handle, with cap and chain

· Solid wedge disc with tapered seats

• U/L listed

| Inlet<br>Female<br>NPT | Outlet<br>Male<br>NH (NST) | WP<br>PSI | Dixon<br>Part # | Powhatan<br>Part # |
|------------------------|----------------------------|-----------|-----------------|--------------------|
| 2½"                    | 21⁄2"                      | 200       | RWDGV250F       | 19-280-50000       |
| 3"                     | 21⁄2"                      | 300       | RWDGV3025F      | 19-280-50001       |