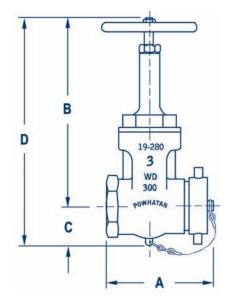

## Wedge Disc Gate Valves - Rising Stem 19-280

Valves

Not recommended for wet standpipe systems. Use AV250 (18-157) for this purpose.

We Ship World Wide

| Size     | Dimensions (inches) |            |        |            |          |             |
|----------|---------------------|------------|--------|------------|----------|-------------|
|          | А                   | B / closed | С      | D / closed | D / open | (lbs.)      |
| 21⁄2"    | 6 1/2"              | 11         | 2 1/2" | 13 1/2"    | 16 1/4"  | 15 lbs7 oz. |
| 3" x 2½" | 6 3/16"             | 11         | 2 1/2" | 13 1/2"    | 16 1/4"  | 17 lbs4 oz. |

Cast brass

• Red iron wheel handle, with cap and chain

· Solid wedge disc with tapered seats

• U/L listed

| Inlet<br>Female<br>NPT | Outlet<br>Male<br>NH (NST) | WP<br>PSI | Dixon<br>Part # | Powhatan<br>Part # |
|------------------------|----------------------------|-----------|-----------------|--------------------|
| 2½"                    | 21⁄2"                      | 200       | RWDGV250F       | 19-280-50000       |
| 3"                     | 21⁄2"                      | 300       | RWDGV3025F      | 19-280-50001       |