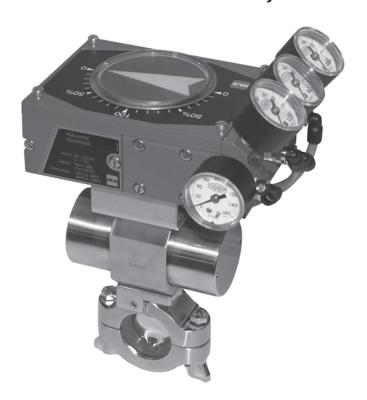

## **Butterfly Valve with Horizontal Actuation**

Bradford<sup>™</sup> automated butterfly valve with horizontal stainless steel air-to-open air-to-close actuator and pneumatic positioner with full gauge set. **B5102S150-AQ** 