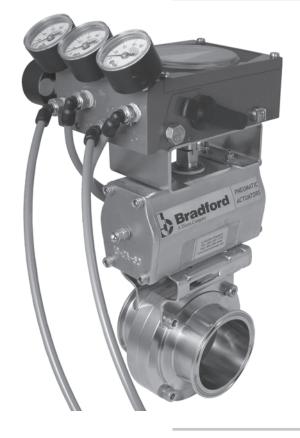

Bradford<sup>™</sup> automated butterfly valve with stainless steel horizontal rack and pinion air-to-open air-to-close actuator and pneumatic positioner, with full gauge set. **B5101S300CC-AQ** 

Dixon Sanitary offers various configurations of Automated Butterfly Valves.