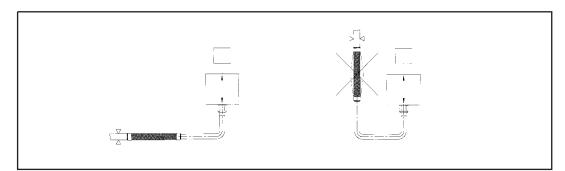

When installing a hose assembly in a vibration application, make sure to install it so that the axis of the hose is perpendicular to the direction of the vibration.

If there is vibration in more than one direction, either install a longer hose bent at 90° or install a "Dog Leg" assembly.