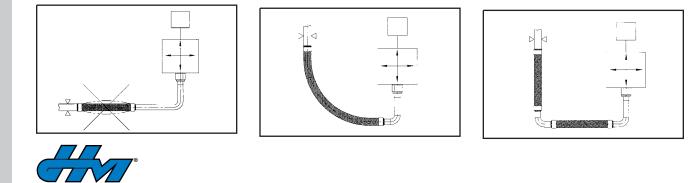

When installing a hose assembly in a vibration application, make sure to install it so that the axis of the hose is perpendicular to the direction of the vibration.

If there is vibration in more than one direction, either install a longer hose bent at 90° or install a "Dog Leg" assembly.