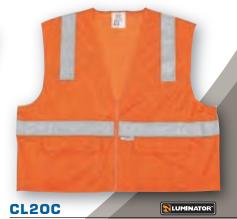

## CL2MO

Class 2, Tear-away 100% Polyester Mesh Safety Vest with velcro closures on sides and shoulders. Velcro front closure. 2" Silver Reflective Stripes. Fluorescent Orange L-X4 CL2ML Fluorescent Lime M-X4