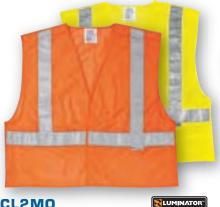

## CL2MO

Class 2, Tear-away 100% Polyester Mesh Safety Vest with velcro closures on sides and shoulders. Velcro front closure. 2" Silver Reflective Stripes. Fluorescent Orange L-X4 CL2ML Fluorescent Lime M-X4