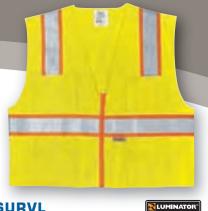

# SURVL

Class 2, 100% Polyester Surveyor Vest with four front pockets, two inside pockets and zipper for front closure. 3" Orange/Silver reflective stripes. Fluorescent Lime M-X4

Class 2 Protection Work Conditions For occupational activities where risk levels exceed those of a Class 1, such as where greater visibility is desired during inclement weather conditions, and complex backgrounds are present; where employees are performing tasks which divert attention from approaching vehicle traffic; and the vehicles or moving equipment speeds exceed 25 mph; or work activities take place in closer proximity to vehicle traffic.