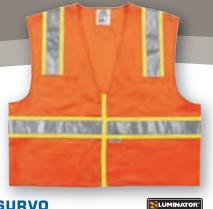

## **SURVO**

Class 2, 100% Polyester Surveyor Vest with four front pockets, two inside pockets and zipper for front closure. 3" Lime/Silver reflective stripes. Fluorescent Orange M-X4