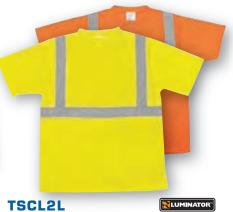

Class 2. Solid 100% Polvester T-Shirt. 2" Silver Stripes, Breast Pocket Fluorescent Lime M-X4 TSCL20 Fluorescent Orange M-X4

Class 2 Dielectric Safety Vest with Solid Polyester Front and Mesh Back, Zipper Front Closure. 4 Front Pockets, 2 Inside Pockets. 2" Silver Reflective Stripes. Fluorescent Orange L-X4