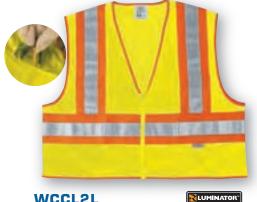

# WCCL2L

Class 2, 100% Polyester Mesh Safety Vest with zipper for front closure, 2 interior pockets. 4 1/2" orange/silver reflective stripes. Fluorescent Lime M-X4 WCCL2LFR Flame Resistant M-X4

SURVOV

LUMINATOR