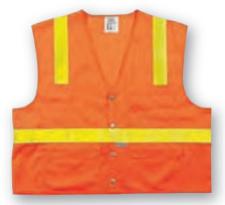

Class 2, Solid 100% Polyester Safety Vest Snap Front Closure, 6 Pockets 2" Lime Vinyl Stripes Fluorescent Orange L-X4