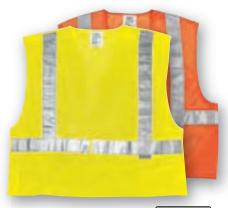

### CL2MLP

LUMINATOR

Class 2, 100% Polyester Mesh Safety Vest with Zipper Front Closure 2" Silver Stripes,1 Pocket Fluorescent Lime M-X4 CL2MLPFR Flame Resistant M-X4 CL2MOP Fluorescent Orange L-X4