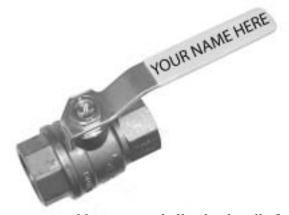

## **BALL VALVE PRIVATE LABEL PROGRAM**

We will put your company name and logo on our ball valve handle for <u>FREE</u>. Simply place a minimum blanket order of 10 cases per size and we will stock them under a special part # for your access only. Please allow 90-120 days for delivery on the first shipment only: Then have them delivered as you need them!