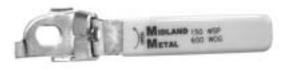

## LOCKING HANDLES

| Part #  | Valve Size  | List Price |
|---------|-------------|------------|
| 43-200L | 1/4" - 3/4" | 13.21      |
| 43-204L | 1" - 1 1/4" | 18.26      |
| 43-206L | 1 1/2" - 2" | 30.69      |