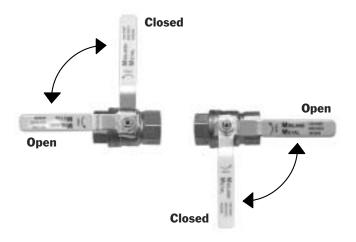

## **Reversible Handles:**

All regular ball valve handles are now reversible. You can take the handle off and "reverse" it, so it turns and opens over the opposite end of the valve in the opposite direction. Please let us know if this is a requirement when you order as some older stock may not have this feature.