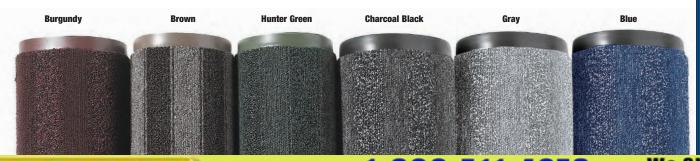

- Sales Tip: Color-coordinated to OPERA™ (page 30) or other component mats (pages 32-33).
- Where to Specify: All large, upscale entrances: offices, hotels, professional buildings
- Another NOTRAX® exclusive: a combination scraping and drying mat that marries together looped scraper yarns and Decalon® looped pile absorbent yarns.
- The wide performance strip design runs the width of the mat to scrape against traffic as it passes over.
- All yarns are color-coordinated to combine beauty with functionality.
- This mat is the center section of the OPERA™ mat.
- Overall thickness is 3/8 inch.
- · A heavyweight vinyl non-slip backing ensures minimum movement.