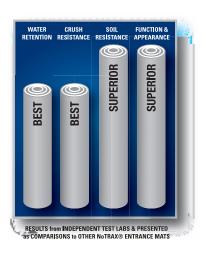

- Sales Tip: Color-coordinated to OPERA™ (page 30) or other component mats (pages 32-33).
- Where to Specify: All large, upscale entrances: offices, hotels, professional buildings
- Another NOTRAX® exclusive: a combination scraping and drying mat that marries together looped scraper yarns and Decalon® looped pile absorbent yarns.
- The wide performance strip design runs the width of the mat to scrape against traffic as it passes over.
- All yarns are color-coordinated to combine beauty with functionality.
- This mat is the center section of the OPERA™ mat.
- Overall thickness is 3/8 inch.
- · A heavyweight vinyl non-slip backing ensures minimum movement.