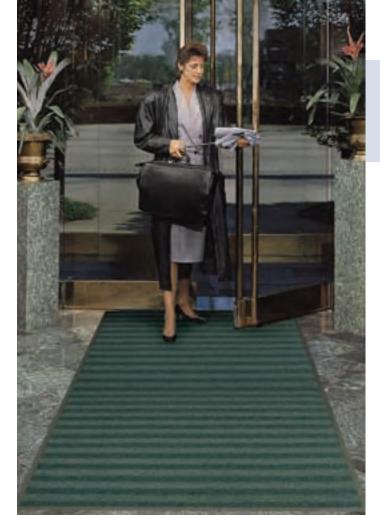

- Sales Tip: Color-coordinated to OPERA™ (page 30) or other component mats (pages 32-33).
- Where to Specify: All large, upscale entrances: offices, hotels, professional buildings
- Another NOTRAX® exclusive: a combination scraping and drying mat that marries together looped scraper yarns and Decalon® looped pile absorbent yarns.
- The wide performance strip design runs the width of the mat to scrape against traffic as it passes over.
- All yarns are color-coordinated to combine beauty with functionality.
- This mat is the center section of the OPERA™ mat.
- Overall thickness is 3/8 inch.
- · A heavyweight vinyl non-slip backing ensures minimum movement.