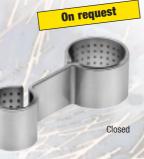

## Twin Clamps – Open Version

### Installation

The open Twin Clamps are installed by wrapping them around parallel lines after they have been positioned to the desired location, preferably by pushing them along axially. The two sides of the clamp are then depressed individually, or, if the two sides of the clamp have different diameters, pressed together in a custom designed tool. For details see the Technical Data Sheet.