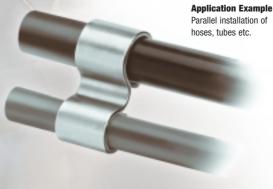

#### **Features**

- Parallel alignment of twin hose lines, cables, pipes, rods, tubing or rope connections
- Parallel alignment of unequal diameters and/or at different centre distances.
- Specially deburred edges reduce the risk of damage to the part being clamped
- Robust construction
- Fast and simple installation

OETIKER Twin Clamps are available in open and closed versions. Both styles are strong alignment clamps designed to withstand the ruggedness of typical industrial environments.

The closed clamp is mainly intended for industrial applications, i.e. for the parallel alignment of welding hoses. The open clamp is suitable for fastening pipes, cables and hoses i.e the automotive industry.