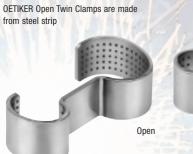

## Twin Clamps – Open Version

### Installation

The open Twin Clamps are installed by wrapping them around parallel lines after they have been positioned to the desired location, preferably by pushing them along axially. The two sides of the clamp are then depressed individually, or, if the two sides of the clamp have different diameters, pressed together in a custom designed tool. For details see the Technical Data Sheet.