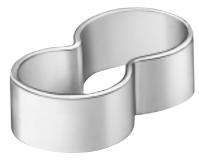

# Twin Clamps – Closed Version

OETIKER closed twin clamps are made as a complete unit, shaped from one piece of cut tube

#### Installation

The closed twin clamps are placed in an axial direction over the objects, which are to be held parallel. They are then depressed slightly in the middle using OETIKER pincers so that the clamp can no longer be moved laterally.