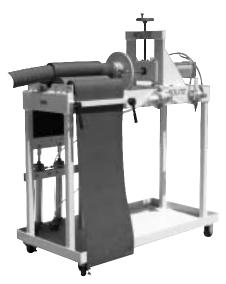

## **Rolite PT3 Fitting Master**

- Pneumatic air tool
- 1200 lbs. of thrusting power
- 350 lbs. of hose gripping power
- Handles hose diameters of 1" to 10"
- Accepts all styles of hoses
- Accepts all types of hose fittings
- Fully transportable
- Variable speed controls
- Dual action allows fitting removal
- Roller belts prevent hose damage
- Large diameter hose is a snap
- Call for pricing

Rolite PT3 Fitting Master Pneumatic Air Tool

Hose is inserted through the gripping belt loop.

Place fitting to be inserted at the end of the hose, in front of the pneumatic ram plate.

Use the control levers to push the fitting into the hose with the ram plate.