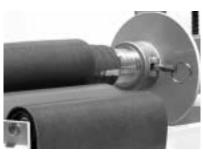

Rolite PT3 Fitting Master Pneumatic Air Tool

Hose is inserted through the gripping belt loop.

Place fitting to be inserted at the end of the hose, in front of the pneumatic ram plate.

Use the control levers to push the fitting into the hose with the ram plate.

Release the tension on the gripping belt and remove the finished assembly.