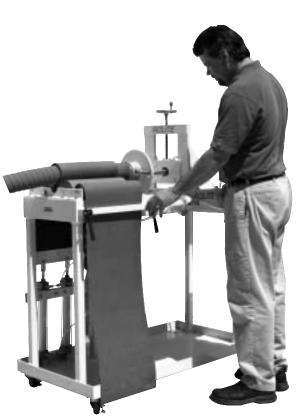

Rolite PT3 Fitting Master Pneumatic Air Tool

Hose is inserted through the gripping belt loop.

Place fitting to be inserted at the end of the hose, in front of the pneumatic ram plate.

Use the control levers to push the fitting into the hose with the ram plate.

Release the tension on the gripping belt and remove the finished assembly.