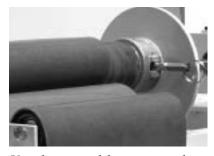

Rolite PT3 Fitting Master Pneumatic Air Tool

Hose is inserted through the gripping belt loop.

Place fitting to be inserted at the end of the hose, in front of the pneumatic ram plate.

Use the control levers to push the fitting into the hose with the ram plate.

Release the tension on the gripping belt and remove the finished assembly.