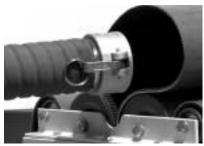

Rolite PT3 Fitting Master Pneumatic Air Tool

Hose is inserted through the gripping belt loop.

Place fitting to be inserted at the end of the hose, in front of the pneumatic ram plate.

Use the control levers to push the fitting into the hose with the ram plate.

Release the tension on the gripping belt and remove the finished assembly.