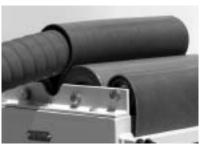

Rolite PT3 Fitting Master Pneumatic Air Tool

Hose is inserted through the gripping belt loop.

Place fitting to be inserted at the end of the hose, in front of the pneumatic ram plate.

Use the control levers to push the fitting into the hose with the ram plate.

Release the tension on the gripping belt and remove the finished assembly.