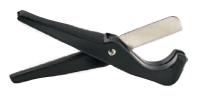

### **Hose Cut-Off Tool**

Part No. TH11-1

#### **Features**

- Designed for quick, easy cutting of textile reinforced hose.
- Squarely cuts Push-Lok hose in sizes 1/4" through 3/4" I.D.

### **Specifications**

GOODYEAR

- Dimensions: 8" long
- Shipping Weight: 0.3 lbs.