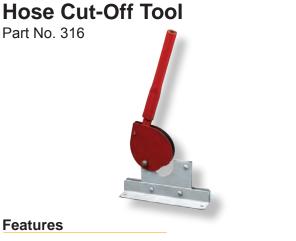

#### **Features**

• Combined hose cutter and toggle action press that cuts and assembles Parker Push-Lok in sizes 1/4" through 3/4" I.D.

**Push-Lok Cut-Off & Assembly** 

#### **Specifications**

- Dimensions: 16" long
- · Shipping Weight: 4 lbs.

- · Small in size and easy to use
- · Quick cutting of textile reinforced hose
- · Ruggedly built for years of trouble-free service