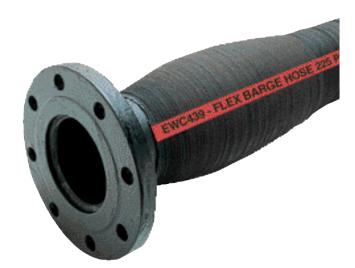

## EWC439 FLEX BARGE DOCK HOSE - 225 PSI

#### **Custom Made Hose Product**

- · Heavy duty, all purpose oil suction and discharge hose suitable for up to 60% aromatics.
- · Corrugated construction provides superior flexibility and kink resistance.
- Dual wire helix reinforcement provides full vacuum capabilities.
- · High grade multi-purpose cover is oil, ozone, abrasion, and gouge resistant.

Tube: Nitrile.

Reinforcement: High strength tire cord with dual steel

wire helix.

Oil resistant synthetic rubber. Cover:

-40° to +180° F. Temperature:

| I.D. | 0.D.     | BEND RADIUS | WORKING<br>Pressure PSI | WEIGHT<br>LB/FT | VACUUM |
|------|----------|-------------|-------------------------|-----------------|--------|
| 4"   | 5"       | 18"         | 225                     | 4.30            | Full   |
| 6"   | 71/4"    | 27"         | 225                     | 8.20            | Full   |
| 8"   | 913/32"  | 36"         | 225                     | 12.30           | Full   |
| 10"  | 1123/32" | 45"         | 225                     | 21.01           | Full   |
| 12"  | 1329/32" | 54"         | 225                     | 27.06           | Full   |