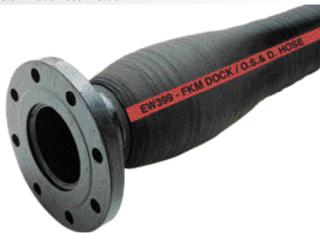

#### EW399 DOCK / O.S.& D. HOSE - 250 PSI

# **Custom Made Hose Product**

- · Heavy duty, high pressure, suction and discharge dock hose excellent for petro-chemical applications.
- · Rugged all-purpose cover is chemical, oil, scuff, gouge, and ozone resistant.
- Meets all U.S.C.G. requirements for Dock hose.

Tube: FKM Fluoroelastomer.

Reinforcement: High strength tire cord with steel wire helix.

Oil resistant synthetic rubber. Cover:

Temperature: -40° to +180°F.

| I.D. | 0.D.                            | BEND RADIUS | WORKING<br>PRESSURE PSI | WEIGHT<br>LB/FT | VACUUM |
|------|---------------------------------|-------------|-------------------------|-----------------|--------|
| 4"   | 5 <sup>1</sup> / <sub>4</sub> " | 24"         | 250                     | 5.50            | Full   |
| 6"   | <b>7</b> <sup>5</sup> /16"      | 36"         | 250                     | 8.50            | Full   |
| 8"   | 9 <sup>1</sup> /2"              | 48"         | 250                     | 14.80           | Full   |