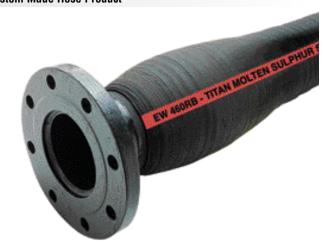

### **EW460RB MOLTEN SULPHUR DOCK HOSE**

#### **Custom Made Hose Product**

- · Heavy duty modified rough bore construction designed to handle Molten Sulphur up to 300°F. degrees.
- · Heat and chemical resistant high grade EPDM tube and cover.

Tube: Black high grade EPDM.

Reinforcement: High strength tire cord with steel wire helix.

Cover: EPDM.

Temperature: -40° to +300°F.

| I.D. | 0.D.                             | BEND RADIUS | WORKING<br>Pressure PSI | WEIGHT<br>LB/FT | VACUUM |
|------|----------------------------------|-------------|-------------------------|-----------------|--------|
| 6"   | 8"                               | 42"         | 200                     | 12.00           | Full   |
| 8"   | 10 <sup>1</sup> / <sub>4</sub> " | 54"         | 200                     | 20.00           | Full   |
| 10"  | 12 <sup>1</sup> /4"              | 66"         | 200                     | 28.00           | Full   |