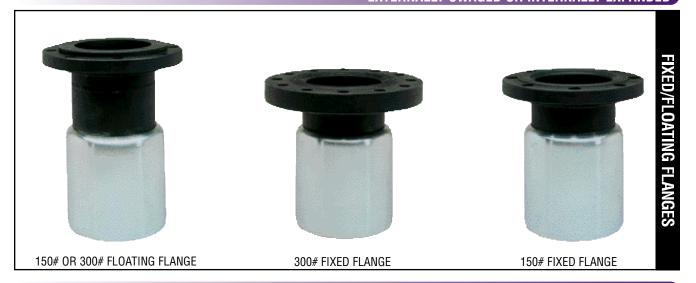

## SPLIT-LOK FLANGE COUPLING SYSTEM

Split-Lok flanges are a reusable, universal coupling system designed for large bore material transfer hose that allows the user to fabricate assemblies in the field. This unique full-flow coupling system provides excellent coupling retention and can be used continuously at 150 psi. Split-Lok flanges are available in a smooth steel construction or a corrugated aluminum design to meet the needs of your particular application.