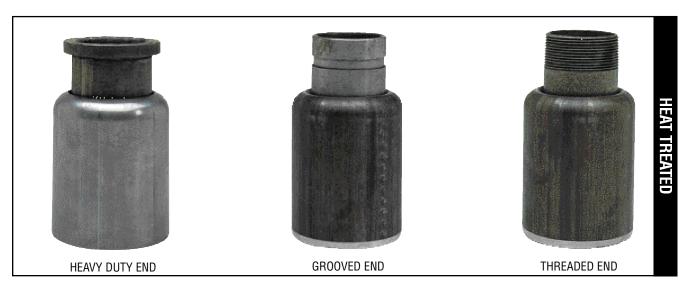

Externally swaged-on fittings and ferrules are attached by using special equipment to progressively reduce the ferrule diameter to the required finish dimension. Externally swaging provides a permanent connection for maximum holding power.

## **EXTERNALLY SWAGED OR INTERNALLY EXPANDED**