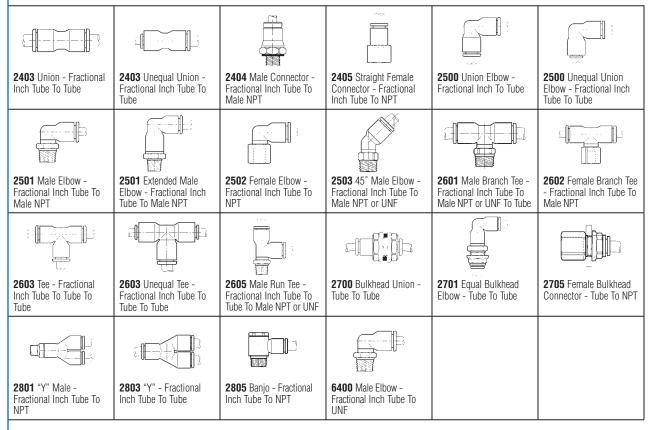

## Push-To-Connect

Brennan's new line of Push-To-Connect pneumatic fittings allows instant connections just by pushing the tube into the fitting. No tools or other operations are necessary, and disconnections are just as easy.

These universally adapted fittings are ideal for both mobile and in-plant applications involving compressed air. The fittings are available in both poly and nickel-plated brass. They're also offered for metric tubes with BSP threads in taper, parallel and metric form.

Brennan offers Push-To-Connect fittings in a wide range of body designs and configurations — from 1/8" to 1/2" diameters. All are in stock now and available for immediate delivery. And all feature the same consistent quality you've come to expect from Brennan.