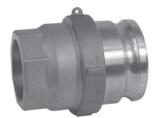

## Cam and Groove Style Dry Disconnect Adapters

- · Two-piece adapter design for easy rebuilding of adapters
- Fully interchangeable with Kamvalok (OPW trademark) style fittings
- Aluminum fittings have aluminum nose piece and brass piston
- For pressure ratings at other temperatures, contact the factory