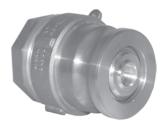

## **Cam and Groove Style Dry Disconnect Couplings**

Compatible with most cam and groove style dry disconnects. The Bayco dry disconnect helps prevent spillage from normal or accidental disconnects. It has a spring loaded sealing device designed to "snap" closed should the valve become disconnected with the poppet open, significantly limiting liquid loss.

## Cam and Groove Style Dry Disconnect Adapters

- · Two-piece adapter design for easy rebuilding of adapters
- Fully interchangeable with Kamvalok (OPW trademark) style fittings
- Aluminum fittings have aluminum nose piece and brass piston
- For pressure ratings at other temperatures, contact the factory