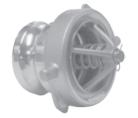

## **Cam and Groove Style Dry Disconnect Couplings**

Compatible with most cam and groove style dry disconnects. The Bayco dry disconnect helps prevent spillage from normal or accidental disconnects. It has a spring loaded sealing device designed to "snap" closed should the valve become disconnected with the poppet open, significantly limiting liquid loss.