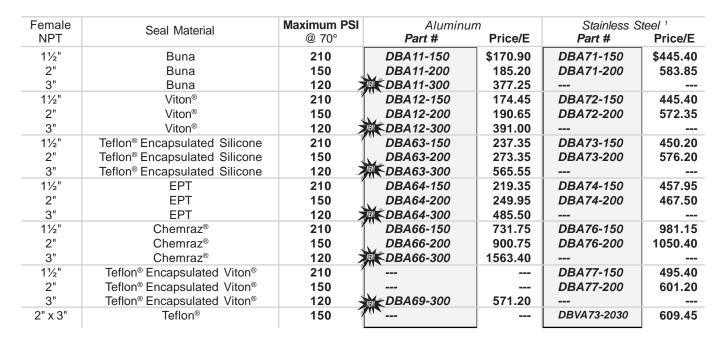

Our dry disconnect couplings are available in a wide range of sizes, metals, and seal materials. Please refer to our product description cross-reference chart for details. Contact the factory at 800-355-1991 for chemical compatibility, size, and material selection. Special configurations can be designed for your application.

3" adapter

DBVA73-2030

<sup>&</sup>lt;sup>1</sup> Stainless steel corrosion resistance is comparable to 304 stainless steel