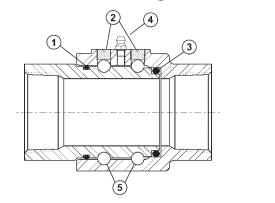

## **O-Ring Parts Identification List**

- 1. O-Ring (dust) seal
- 2. ball retainer screw
- 3. O-Ring (pressure) seal
- 4. grease fitting
- 5. ball bearings
- The O-ring pressure seal ensures a leak-proof seal at either high or low pressure and smoother rotation at lower torques than multiple seal designs.
- Spring-loaded Teflon® pressure seals are available up through 3".
- Carbon steel and stainless steel O-ring type swivels provide greater strength and corrosion resistance when needed for lower torque applications.
- · Available in carbon steel, stainless steel, aluminum, brass and iron
- Optional 100% full penetration welding available