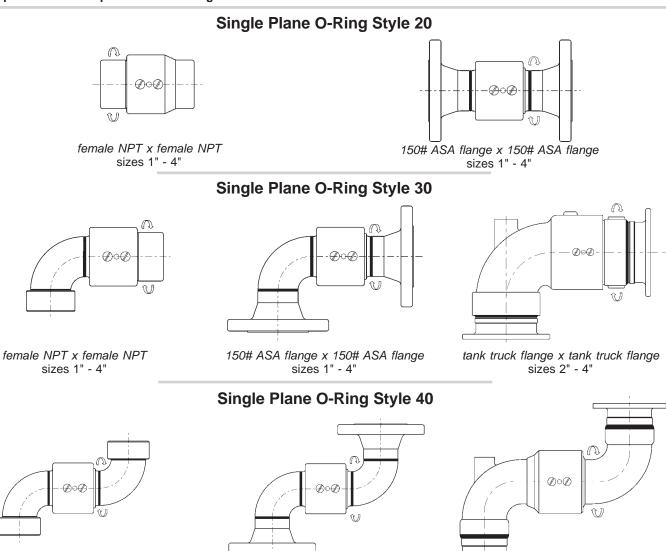

B

female NPT x female NPT sizes 1" - 4" 78 150# ASA flange x 150# ASA flange sizes 1" - 4"

WebSales@GoodyearRubberProducts.com

Call Toll Free: 1-8

tank truck flange x tank truck flange sizes 2" - 4"

DPL108