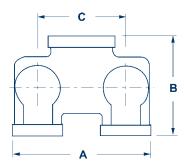

## Wall Hydrant Concealed Type Siamese Body 23-389

- Cast brass
- · Finish: polished or polished chrome
- Other branding and finishes are also available, consult the factory for pricing and availability
- -P polished
- -C polished chrome plated

23-389

| 23-369 |                     |       |       |  |
|--------|---------------------|-------|-------|--|
| Size   | Dimensions (inches) |       |       |  |
|        | A                   | B     | _ C   |  |
| 4"     | 11-1/2              | 6     | 7-5/8 |  |
| 6"     | 11-1/8              | 7-1/8 | 7-5/8 |  |