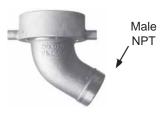

Style T \*\*

| Swivel | Male | Aluminum      | Iron          |
|--------|------|---------------|---------------|
| Nut*   | NPT  | <b>Part #</b> | <b>Part</b> # |
| 5"     | 3"   | ATCT30        | TCT30         |
| 5"     | 4"   | ATCT40        | TCT40         |