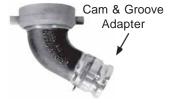

Style A \*\*

| Swivel<br>Nut* | Adapter | Stainless Steel Part # |
|----------------|---------|------------------------|
| 5"             | 3"      | RTCA30                 |
| 5"             | 4"      | RTCA40                 |