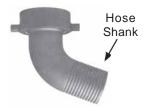

Style T \*\*

| Swivel | Male | Aluminum      | Iron          |
|--------|------|---------------|---------------|
| Nut*   | NPT  | <b>Part #</b> | <b>Part</b> # |
| 5"     | 3"   | ATCT30        | TCT30         |
| 5"     | 4"   | ATCT40        | TCT40         |

Style T \*\*

| Swivel<br>Nut* | Male<br>NPT | Stainless Steel  Part # |
|----------------|-------------|-------------------------|
| 5"             | 3"          | RTCT30                  |
| 5"             | 4"          | RTCT40                  |