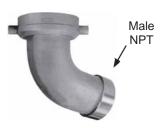

Style T \*\*

| Swivel<br>Nut* | Male<br>NPT | Stainless Steel  Part # |
|----------------|-------------|-------------------------|
| 5"             | 3"          | RTCT30                  |
| 5"             | 4"          | RTCT40                  |