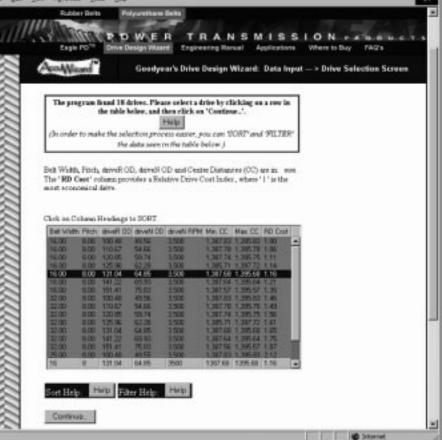

## **DESIGN PROGRAM FOR POLYURETHANE BELTS**

The Web site also has a user-friendly, online analysis program that takes you step by step through the process of selecting the proper size and belt configuration.

The interactive AccuWizard<sup>™</sup> program is a simple yet powerful tool that designs all aspects of the drive system: belt size, belt construction, sprockets, clamping plate, tensioning, etc. The program provides a detailed report at the end which can then be printed or e-mailed in PDF format.