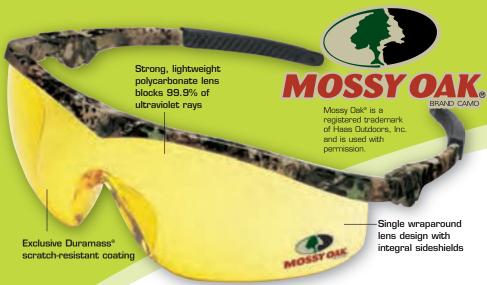

M0114 **Amber** 

Mossy Oak® safety glasses feature adjustable, 5-position, ratchet-action temples for maximum comfort

**M011V** 

### **MOSSY OAK LENS OPTIONS**

M0110 Clear

M0112 Grey

M0114 Amber

M0117 Silver Mirror

MO119 Indoor/Outdoor

Clear Mirror

● MO11B Brown

MO11V Vermillion