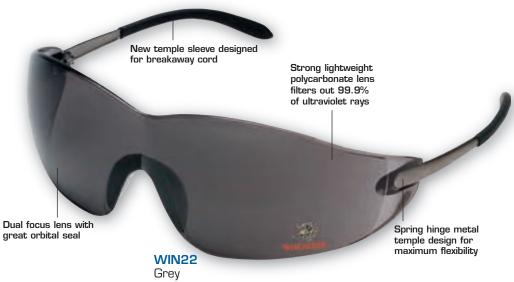

### **BLACK FRAME LENS OPTIONS**

> **WIN10** Clear

WIN12 Grey

WIN14 Amber

WIN17 Silver Mirror WIN19 Indoor/Outdoor

## RIMLESS FRAME LENS OPTIONS

◯ WIN20 Clear

WIN22 Grey

**WIN27** Silver Mirror WIN29 Indoor/Outdoor

Clear Mirror

**WINT312** 