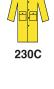

# 230C RAINCOAT

Industry Standard kneelength raincoat with capevented back, 2 patch pockets and detachable hood

S-X5 Yellow

200SW Sou'western Hat

One size Yellow

**35mm** 

Polyešter

PVC