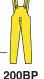

d and bib pants.



S-X7 Yellow 2013 S-X3 Fluorescent Orange 2083 S-X3 Fluorescent Green

## **2003F SUIT**

Complete 3 piece suit; jacket with detachable hood and bib pants with plain front. S-X7 Yellow



2003F

### **2903 SUIT**

Complete 3 piece suit; jacket with detachable hood and elastic waist pants.



S-X4 Yellow





Classic & Classic Plus Color Options

GOODYEAR

### **200J JACKET**

Jacket with detachable hood. S-X6 Yellow



**200JH JACKET** 

Jacket with attached hood. S-X5 Yellow



200JH

### 210J JACKET

Jacket with cape vented back, elastic wrist closures and detachable hood.

S-X3 Yellow



Jacket with attached hood, zipper front, underarm air vents and cape-vented back.

**220JH JACKET** 

S-X3 Yellow



200BP **BIB PANTS** 

Bib pant with snap fly front.

S-X6 Yellow



# 200BF **BIB PANTS**

Bib pant with plain front. S-X6 Yellow



## 250BF **BIB PANTS**

Bib pants with 10" x 10" reinforced crotch. M-X5 Yellow



# 200PW **WAIST PANTS**

Elastic waist pant with plain front. S-X3 Yellow



200PW

### **FEATURES**

- .35mm PVC on polyester fabric
- Long term durability
- · Well suited for a wide variety of job applications

# 200C RAINCOAT

49 inch raincoat with cape-vented back, underarm air vents, 2 patch pockets and detachable hood.

200C S-X6 Yellow 201C S-X3 Fluorescent Orange

# 200CH RAINCOAT

Model 200C with attached hood. S-X4 Yellow



# 230C RAINCOAT

Industry Standard kneelength raincoat with capevented back, 2 patch pockets and detachable hood

S-X5 Yellow



200SW Sou'western Hat

One size Yellow



**35mm** 

Polyešter

PVC

200SW

# 200H