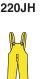

### 210J JACKET

Jacket with cape vented back, elastic wrist closures and detachable hood.

S-X3 Yellow

Jacket with attached hood, zipper front, underarm air vents and cape-vented back.

**220JH JACKET** 

S-X3 Yellow