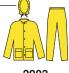

### **2003 SUIT**

Complete 3 piece suit; jacket, detachable hood and bib pants.

S-X7 Yellow 2013 S-X3 Fluorescent Orange 2083 S-X3 Fluorescent Green