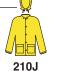

### 210J JACKET

Jacket with cape vented back, elastic wrist closures and detachable hood.

S-X3 Yellow

Jacket with attached hood, zipper front, underarm air vents and cape-vented back.

**220JH JACKET** 

S-X3 Yellow