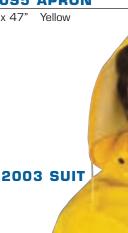

### **2003 SUIT**

Complete 3 piece suit; jacket, detachable hood and bib pants.

S-X7 Yellow 2013 S-X3 Fluorescent Orange 2083 S-X3 Fluorescent Green