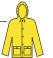

### **2002 SUIT**

Complete 2 piece suit; jacket with attached hood and bib pants. S-X4 Yellow

2202 -Zipper