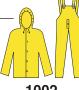

#### **1002 SUIT**

Complete 2 piece suit; jacket with attached hood and bib pants.

M-X4 Yellow

1002