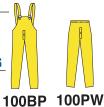

#### **100BP BIB PANTS**

Bib pants with fly. S-X3 Yellow

### **100PW WAIST PANTS**

Elastic waist pants. S-X3 Yellow