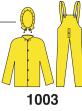

#### **1003 SUIT**

Complete 3 piece suit; jacket with detachable hood, capevented back, underarm air vents and bib pants. S-X5 Yellow