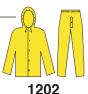

#### **1202 SUIT**

Complete 2 piece suit; jacket with attached hood, capevented back, underarm air vents and elastic waist pants. S-X3 Yellow