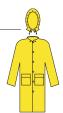

#### 100C **RAINCOAT**

49 inch raincoat with detachable hood. S-X2 Yellow

- Jacket and coat have a cape-vented back for

.25mm 2 ply PVC