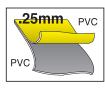

#### 100C **RAINCOAT**

49 inch raincoat with detachable hood. S-X2 Yellow

- Jacket and coat have a cape-vented back for

.25mm 2 ply PVC