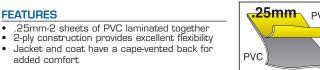

#### 100C **RAINCOAT**

49 inch raincoat with detachable hood. S-X2 Yellow

- Jacket and coat have a cape-vented back for

.25mm 2 ply PVC