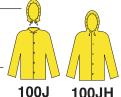

### **100J JACKET**

Jacket with detachable hood. S-X3 Yellow

#### **100JH JACKET**

Jacket with attached hood. M-X3 Yellow