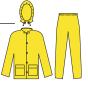

#### **0722 SUIT**

Complete 2 piece suit; jacket with attached hood, zipper front, cape-vented back, underarm air vents and elastic waist pants. S-X5 Clear