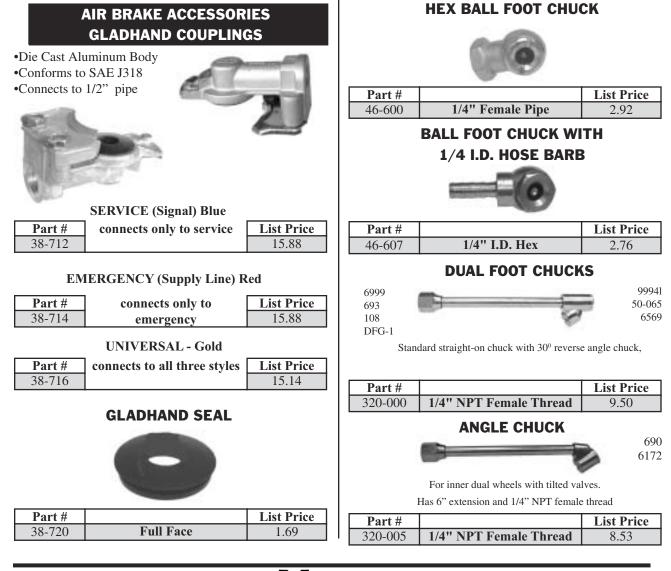

| 38-943            | 6.03          |                   |            |                   | 7.64          |
| 40"    | 38-936            |               | 38-944            | 6.98          |                   |            | 38-988            | 9.26          |
| 51"    | 38-937            |               | 38-945            | 8.00          | 38-984            | 10.78      | 38-989            | 8.59          |
| 60"    | 38-938            |               | 38-946            | 9.00          |                   |            | 38-990            | 14.11         |
| 72"    | 38-939            |               |                   |               |                   |            |                   | 10.71         |

NOTE: 3/16" and 1/4" tube assemblies have one long and one short inverted nut.





bberProducts.

WebSales@GoodyearRu