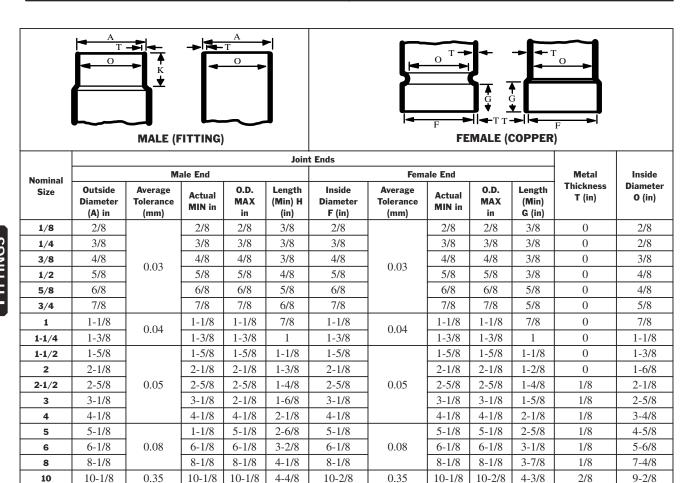

## **Symbol of Joint Ends**

C Solder joint fitting end made to receive copper tube diameter
Ftg. Solder joint fitting end made to copper tube diameter
F Internal ANSI Standard Taper Pipe Thread-Female
M External ANSI Standard Taper Pipe Thread-Male

## The above conforms to ASTM B 88 & ASTM B 306

**Warranty:** Seller warrants that all fittings will be free from defects in materials and construction that will impair their usefulness, provided they are used as recommended. Any fitting that proves to be defective will be replaced or a credit issued but no incidental labor charges, expenses or damages will be allowed.

**Dimensions:** We have included roughing-in dimensions in this catalog. These dimensions are provided with the latest information available at the time of publication and are for estimating purposes only.