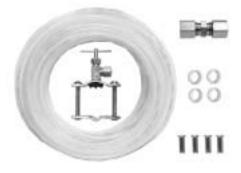

#### **ICE-MAKER WATER SUPPLY KIT**

- Economy
- 25' Polyethylene Tubing
- Self Piercing Saddle Valve
- 1/4" Compression Union
- 1/4" Inserts & Sleeves

| Part # | Box | List Price |
|--------|-----|------------|
| 43-266 | 10  | 11.71      |