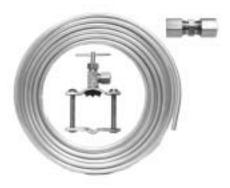

#### with Copper Tubing

Above w/ Compression Fittings Tubing not flared

| Part # | Size | Box | List Price |
|--------|------|-----|------------|
| 43-269 | 25"  | 10  | 38.59      |
| 43-270 | 15"  | 10  | 34.91      |