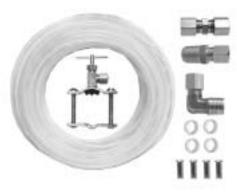

## ICE MAKER WATER SUPPLY KIT with Poly Tubing

592-025

- Bag with Header Card
- 25' 1/4" O.D. Polyethylene Tubing
- Self Piercing Saddle Valve
- 1/4" O.D. Compression x 1/8" MIP Elbow & Adapter
- 1/4" O.D. Compression Union
- 1/4" Inserts & Sleeves

| Part #  | Box              | List Price |
|---------|------------------|------------|
| 43-265  | 10               | 16.91      |
| 979-215 | 1/4" Tubing only | 4.32       |