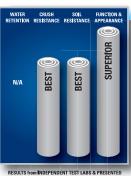

- **PRELUDETM**
- Sales Tip: A total of 15 ft of matting is recommended to prevent 85% of moisture and debris from entering the building.
- Where to Specify: Outdoor Main entranceways, all heavy traffic areas.
- A coarse loop-twisted non-absorbent fiber to scrape heavy debris from foot traffic.
- · Aggressive fibers resist crushing while entrapping debris and preventing it from entering the facility.
- This mat is the first section of the OPERA™ mat.
- A heavyweight vinyl non-slip backing ensures minimum movement.
- Can be used as a stand-alone mat, or as the first section (Scraping) of the "Stages" entrance matting system
- Recommended and approved product as a part of the GreenTRAX™ program for "Green Cleaning" environments. (When used as part of the "Stages" system)

## **ENCORETM**

- Sales Tip: The Encore™ mat construction is 80% Decalon® drying yarn & 20% Prelude™ scraping yarn. The Intermission™ mat (pg 31) is 50% Decalon® drying yarn & 50% Prelude™ varn.
- Where to Specify: Inside foyer area Main entranceways, all heavy traffic areas.
- A combination of Prelude<sup>™</sup> scraping and looped pile Decalon® drying yarns in a linear pattern.
- Can be used alternatively to the Intermission™ mat.
- · A heavyweight vinyl non-slip backing ensures minimum movement.
- Can be used as a stand-alone mat, or as the second section (Scraping & Drying) of the "Stages" entrance matting system
- · Recommended and approved product as a part of the GreenTRAX™ program for "Green Cleaning" environments. (When used as part of the "Stages" system)

## **OVATION**<sup>TM</sup>

- Sales Tip: Color coordinated with Prelude™ #231, and Encore™ #146, to provide a complete entrance matting solution.
- Where to Specify: Indoor Main entranceways, all heavy traffic areas.
- Generously tufted Decalon® looped pile construction that serves as the finishing, drying and cleaning mat in the coordinated series.
- This mat is the third section of the OPERA™ mat.
- · A heavyweight vinyl non-slip backing ensures minimum movement.
- Can be used as a stand-alone mat, or as the third section (Drying) of the "Stages" entrance matting system
- Recommended and approved product as a part of the GreenTRAX™ program for "Green Cleaning" environments. (When used as part of the "Stages" system)