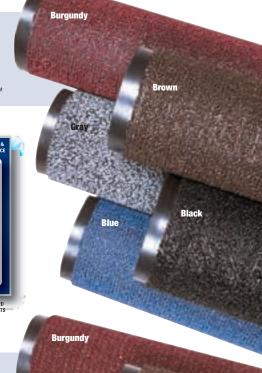

- **PRELUDETM**
- Sales Tip: A total of 15 ft of matting is recommended to prevent 85% of moisture and debris from entering the building.
- Where to Specify: Outdoor Main entranceways, all heavy traffic areas.
- A coarse loop-twisted non-absorbent fiber to scrape heavy debris from foot traffic.
- · Aggressive fibers resist crushing while entrapping debris and preventing it from entering the facility.
- This mat is the first section of the OPERA™ mat.
- A heavyweight vinyl non-slip backing ensures minimum movement.
- Can be used as a stand-alone mat, or as the first section (Scraping) of the "Stages" entrance matting system
- Recommended and approved product as a part of the GreenTRAX™ program for "Green Cleaning" environments. (When used as part of the "Stages" system)







#146

## **ENCORETM**

- Sales Tip: The Encore™ mat construction is 80% Decalon® drying yarn & 20% Prelude™ scraping yarn. The Intermission™ mat (pg 31) is 50% Decalon® drying yarn & 50% Prelude™ varn.
- Where to Specify: Inside foyer area Main entranceways, all heavy traffic areas.
- A combination of Prelude<sup>™</sup> scraping and looped pile Decalon® drying yarns in a linear pattern.
- Can be used alternatively to the Intermission™ mat.
- · A heavyweight vinyl non-slip backing ensures minimum movement.
- Can be used as a stand-alone mat, or as the second section (Scraping & Drying) of the "Stages" entrance matting system
- · Recommended and approved product as a part of the GreenTRAX™ program for "Green Cleaning" environments. (When used as part of the "Stages" system)







## **OV