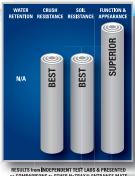

- **PRELUDETM**
- Sales Tip: A total of 15 ft of matting is recommended to prevent 85% of moisture and debris from entering the building.
- Where to Specify: Outdoor Main entranceways, all heavy traffic areas.
- A coarse loop-twisted non-absorbent fiber to scrape heavy debris from foot traffic.
- · Aggressive fibers resist crushing while entrapping debris and preventing it from entering the facility.
- This mat is the first section of the OPERA™ mat.
- A heavyweight vinyl non-slip backing ensures minimum movement.
- Can be used as a stand-alone mat, or as the first section (Scraping) of the "Stages" entrance matting system
- Recommended and approved product as a part of the GreenTRAX™ program for "Green Cleaning" environments. (When used as part of the "Stages" system)

## **ENCORETM**

- Sales Tip: The Encore™ mat construction is 80% Decalon® drying yarn & 20% Prelude™ scraping yarn. The Intermission™ mat (pg 31) is 50% Decalon® drying yarn & 50% Prelude™ varn.
- Where to Specify: Inside foyer area Main entranceways, all heavy traffic areas.
- A combination of Prelude<sup>™</sup> scraping and looped pile Decalon® drying yarns in a linear pattern.
- Can be used alternatively to the Intermission™ mat.
- · A heavyweight vinyl non-slip backing ensures minimum movement.
- Can be used as a stand-alone mat, or as the second section (Scraping & Drying) of the "Stages" entrance matting system
- · Recommended and approved product as a part of the GreenTRAX™ program for "Green Cleaning" environments. (When used as part of the "Stages" system)

## **OVATION**<sup>TM</sup>

- Sales Tip: Color coordinated with Prelude™ #231, and Encore™ #146, to provide a complete entrance matting solution.
- Where to Specify: Indoor Main entranceways, all heavy traffic areas.
- Generously tufted Decalon® looped pile construction that serves as the finishing, drying and cleaning mat in the coordinated series.
- This mat is the third section of the OPERA™ mat.
- · A heavyweight vinyl non-slip backing ensures minimum movement.
- Can be used as a stand-alone mat, or as the third section (Drying) of the "Stages" entrance matting system
- Recommended and approved product as a part of the GreenTRAX™ program for "Green Cleaning" environments. (When used as part of the "Stages" system)