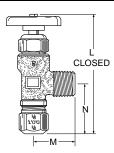

# **Truck Valve V410NTA**

| Tube to Male Pipe<br>Temperature Range: -30° to +250° F |              |                |      |      |      |      |
|---------------------------------------------------------|--------------|----------------|------|------|------|------|
| PART<br>NO.                                             | TUBE<br>SIZE | PIPE<br>THREAD | FLOW | L    | м    | N    |
| V410NTA-8-8                                             | 1/2          | 1/2            | .328 | 3.58 | 1.38 | 1.31 |