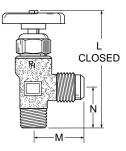

### **Truck Valve V409F**

Flare to Male Pipe Temperature Range: -30° to +250° F

| PART       | TUBE | PIPE   |      |      |      |      |
|------------|------|--------|------|------|------|------|
| NO.        | SIZE | THREAD | FLOW | L    | М    | N    |
| V409F-8-6  | 1/2  | 3/8    | .406 | 3.07 | 1.31 | 1.00 |
| V409F-8-8  | 1/2  | 1/2    | .406 | 3.28 | 1.31 | 1.19 |
| V409F-10-8 | 5/8  | 1/2    | .500 | 3.47 | 1.50 | 1.25 |
| V409F-12-8 | 3/4  | 1/2    | .562 | 3.70 | 2.31 | 1.34 |