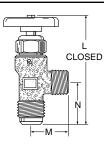

## Truck Valve V412F

| Tube to Male Pipe<br>Temperature Range: -30° to +250° F |              |                |      |      |      |      |
|---------------------------------------------------------|--------------|----------------|------|------|------|------|
| PART<br>NO.                                             | TUBE<br>SIZE | PIPE<br>THREAD | FLOW | L    | м    | N    |
| V412F-10-8                                              | 5/8          | 1/2            | .500 | 3.60 | 1.38 | 1.31 |