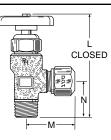

## Truck Valve V408NTA

| Tube to Male Pipe<br>Temperature Range: -30° to +250° F |              |                |      |      |      |      |
|---------------------------------------------------------|--------------|----------------|------|------|------|------|
| PART<br>NO.                                             | TUBE<br>SIZE | PIPE<br>THREAD | FLOW | L    | м    | N    |
| V408NTA-8-8                                             | 1/2          | 1/2            | .328 | 3.28 | 1.15 | 1.19 |