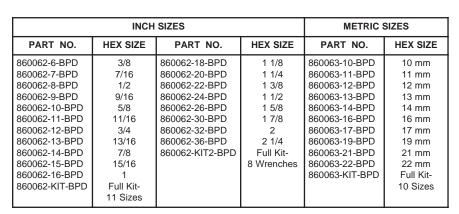

## Par-Lok® Wrench

360° Snap-action ratchet wrench for hex sizes from 3/8" to 2 1/4" across the flats and metric from 10mm to 22mm. Inch sizes meet government specifications and are listed as NSN-5120-00-474-7227.

## **Specifications**

Par-Lok wrenches are available individually or in 3 different kit combinations. Par-Lok jaws are constructed fromdrop-forged, high carbon steel material with a black conversion coat finish. Par-Lok handles are made from heavy guage steel material, heat treated and with a corrosion resistant black finish. Solid stainless steel rivets and tempered jaw springs are designed into every wrench for maximum stringth.