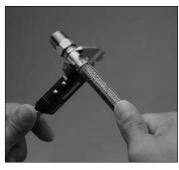

Measure crimp diameter of each fitting at top, middle and bottom of shell. Take measurements at a minimum of three places around shell circumference. Verify crimp diameter is within tolerances. (Refer to Crimp Specification & Tool Selection Chart for proper crimp diameters.)