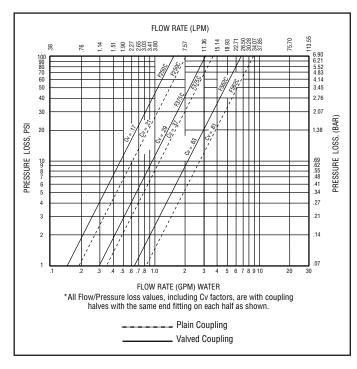

PRESSURE DROP\*

The 73 Series is designed specifically for waterjet, waterblast, oilfield injection and test systems where ultra-high pressures are common place.