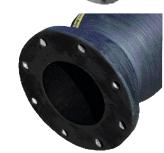

## **END FITTING STYLES**

Choose from a wide variety of built-in, internally expanded, and swaged fittings to make the perfect connection.

|  | End Fitting Style                                            | Description                                                                                                                                                                                                                                                                                      |
|--|--------------------------------------------------------------|--------------------------------------------------------------------------------------------------------------------------------------------------------------------------------------------------------------------------------------------------------------------------------------------------|
|  | Built-In Nipple                                              | Steel nipple is built into the hose during fabrication providing maximum holding power and a full flow unrestricted transition area. Available in threaded, flanged, or grooved end styles. Recommended for heavy duty, high pressure applications.                                              |
|  | Built-In Rubber Flange (B.I.R.F.)<br>or Duck & Rubber Flange | Fabric plies and hose tube turn up the face of the flange. Steel back-up flange and rubber flange are molded together. Recommended for light to medium duty, low pressure, abrasive applications.                                                                                                |
|  | Modified Built-In Rubber Flange<br>(Mod B.I.R.F.)            | Hose tube extends through the steel nipple and up the face of the flange<br>providing a full flow unrestricted transition area. Extends service life by<br>protecting the steel nipple from contact with conveyed material.<br>Recommended for heavy duty, high pressure, abrasive applications. |
|  | Enlarged                                                     | Hose end is enlarged to accommodate the outside diameter of pipe.                                                                                                                                                                                                                                |
|  | Fixed or Floating Flanges                                    | Built-in, internally expanded, or externally swaged 150# and 300# drilling ANSI forged steel flanges.                                                                                                                                                                                            |
|  | Rota-Lok                                                     | Hose tube extends through the steel nipple and up the face of the stub end<br>providing a full flow unrestricted transition area. Either full floating or split ring<br>flanges are used to ensure proper bolt hole alignment. Recommended for heavy<br>duty, abrasive applications.             |
|  | Rubber Lined                                                 | Provides added abrasion resistance and extended service life. Recommended for highly abrasive or corrosive applications.                                                                                                                                                                         |
|  | Soft Cuff                                                    | Internal wire reinforcement is eliminated from the end of the hose providing a soft and flexible section that creates a leakproof seal when clamped.                                                                                                                                             |
|  | Straight or Plain Ends                                       | End of hose is cut straight with no end connections.                                                                                                                                                                                                                                             |
|  | Custom Ends                                                  | Hose couplings designed specifically to your engineered specifications.                                                                                                                                                                                                                          |