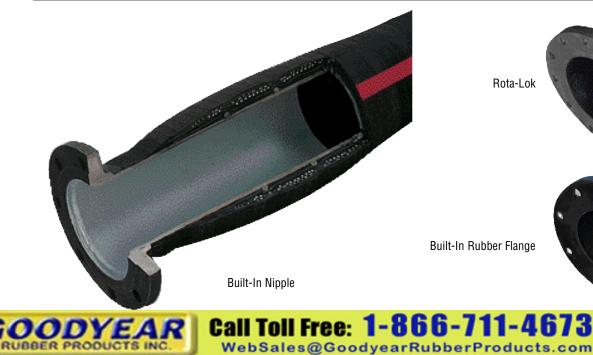

## **END FITTING STYLES**

Choose from a wide variety of built-in, internally expanded, and swaged fittings to make the perfect connection.

|  | End Fitting Style                                            | Description                                                                                                                                                                                                                                                                                      |
|--|--------------------------------------------------------------|--------------------------------------------------------------------------------------------------------------------------------------------------------------------------------------------------------------------------------------------------------------------------------------------------|
|  | Built-In Nipple                                              | Steel nipple is built into the hose during fabrication providing maximum holding power and a full flow unrestricted transition area. Available in threaded, flanged, or grooved end styles. Recommended for heavy duty, high pressure applications.                                              |
|  | Built-In Rubber Flange (B.I.R.F.)<br>or Duck & Rubber Flange | Fabric plies and hose tube turn up the face of the flange. Steel back-up flange and rubber flange are molded together. Recommended for light to medium duty, low pressure, abrasive applications.                                                                                                |
|  | Modified Built-In Rubber Flange<br>(Mod B.I.R.F.)            | Hose tube extends through the steel nipple and up the face of the flange<br>providing a full flow unrestricted transition area. Extends service life by<br>protecting the steel nipple from contact with conveyed material.<br>Recommended for heavy duty, high pressure, abrasive applications. |
|  | Enlarged                                                     | Hose end is enlarged to accommodate the outside diameter of pipe.                                                                                                                                                                                                                                |
|  | Fixed or Floating Flanges                                    | Built-in, internally expanded, or externally swaged 150# and 300# drilling ANSI forged steel flanges.                                                                                                                                                                                            |
|  | Rota-Lok                                                     | Hose tube extends through the steel nipple and up the face of the stub end<br>providing a full flow unrestricted transition area. Either full floating or split ring<br>flanges are used to ensure proper bolt hole alignment. Recommended for heavy<br>duty, abrasive applications.             |
|  | Rubber Lined                                                 | Provides added abrasion resistance and extended service life. Recommended for highly abrasive or corrosive applications.                                                                                                                                                                         |
|  | Soft Cuff                                                    | Internal wire reinforcement is eliminated from the end of the hose providing a soft and flexible section that creates a leakproof seal when clamped.                                                                                                                                             |
|  | Straight or Plain Ends                                       | End of hose is cut straight with no end connections.                                                                                                                                                                                                                                             |
|  | Custom Ends                                                  | Hose couplings designed specifically to your engineered specifications.                                                                                                                                                                                                                          |